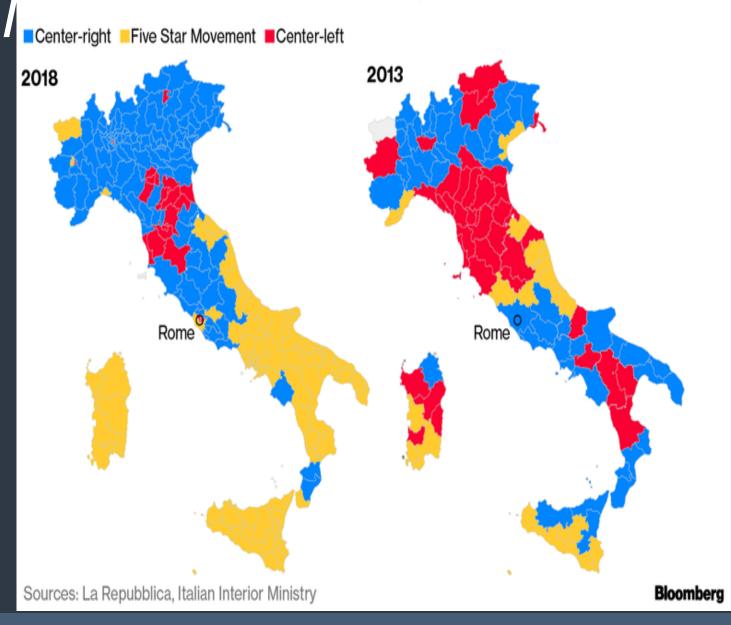

## THE RURAL VOTE EUROPE

#### **Color Revolution**

The 2018 election resulted in a wave of Five Star yellow south of Rome